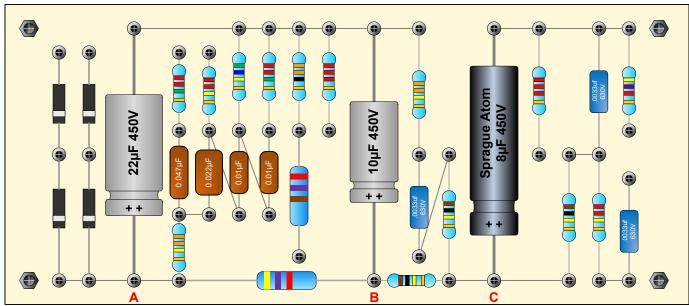

### SCHEMATIC DIAGRAM OF SILVERTONE CHASSIS 185.11090

| CHASSIS PARTS                                   |                                     |                                                                                                                                                                                                                                                                                                                                                                                                                                                                                                                                                                                                                                                                                                                                                                                                                                                                                                                                                                                                                                                                                                                                                                                                                                                                                                                                                                                                                                                                                                                                                                                                                                                                                                                                                                                                                                                                                                                                                                                                                                                                                                                               |            |                                               |                             | CABINET PARTS    |             |
|-------------------------------------------------|-------------------------------------|-------------------------------------------------------------------------------------------------------------------------------------------------------------------------------------------------------------------------------------------------------------------------------------------------------------------------------------------------------------------------------------------------------------------------------------------------------------------------------------------------------------------------------------------------------------------------------------------------------------------------------------------------------------------------------------------------------------------------------------------------------------------------------------------------------------------------------------------------------------------------------------------------------------------------------------------------------------------------------------------------------------------------------------------------------------------------------------------------------------------------------------------------------------------------------------------------------------------------------------------------------------------------------------------------------------------------------------------------------------------------------------------------------------------------------------------------------------------------------------------------------------------------------------------------------------------------------------------------------------------------------------------------------------------------------------------------------------------------------------------------------------------------------------------------------------------------------------------------------------------------------------------------------------------------------------------------------------------------------------------------------------------------------------------------------------------------------------------------------------------------------|------------|-----------------------------------------------|-----------------------------|------------------|-------------|
| Schematic                                       | Part                                |                                                                                                                                                                                                                                                                                                                                                                                                                                                                                                                                                                                                                                                                                                                                                                                                                                                                                                                                                                                                                                                                                                                                                                                                                                                                                                                                                                                                                                                                                                                                                                                                                                                                                                                                                                                                                                                                                                                                                                                                                                                                                                                               | Schematic  | Part                                          |                             | Part             |             |
| Location                                        | No.                                 | Description                                                                                                                                                                                                                                                                                                                                                                                                                                                                                                                                                                                                                                                                                                                                                                                                                                                                                                                                                                                                                                                                                                                                                                                                                                                                                                                                                                                                                                                                                                                                                                                                                                                                                                                                                                                                                                                                                                                                                                                                                                                                                                                   | Location   | No.                                           | Description                 | No.              | Description |
| CAPACITORS                                      |                                     |                                                                                                                                                                                                                                                                                                                                                                                                                                                                                                                                                                                                                                                                                                                                                                                                                                                                                                                                                                                                                                                                                                                                                                                                                                                                                                                                                                                                                                                                                                                                                                                                                                                                                                                                                                                                                                                                                                                                                                                                                                                                                                                               | RESISTORS  |                                               |                             | 1449C            | Case for    |
| C1, C3, C11                                     | , C3, C11 20-0036 .003 mfd., 600 v. |                                                                                                                                                                                                                                                                                                                                                                                                                                                                                                                                                                                                                                                                                                                                                                                                                                                                                                                                                                                                                                                                                                                                                                                                                                                                                                                                                                                                                                                                                                                                                                                                                                                                                                                                                                                                                                                                                                                                                                                                                                                                                                                               |            | (All resistors ½ watt unless otherwise noted) |                             |                  | 1449        |
| C2                                              | 20-220                              | .0022 mfd., 600 v.                                                                                                                                                                                                                                                                                                                                                                                                                                                                                                                                                                                                                                                                                                                                                                                                                                                                                                                                                                                                                                                                                                                                                                                                                                                                                                                                                                                                                                                                                                                                                                                                                                                                                                                                                                                                                                                                                                                                                                                                                                                                                                            | R1,R2      | 18-27302                                      | 27K ohm, 20%                | 1457C            | Case for    |
| C4,C5                                           | 20-016                              | .01 mfd., 600 v.                                                                                                                                                                                                                                                                                                                                                                                                                                                                                                                                                                                                                                                                                                                                                                                                                                                                                                                                                                                                                                                                                                                                                                                                                                                                                                                                                                                                                                                                                                                                                                                                                                                                                                                                                                                                                                                                                                                                                                                                                                                                                                              | R3,R16     | 22-10412                                      | 100K ohm control,           |                  | 1457        |
| C6                                              | 20-026                              | .02 mfd., 600 v.                                                                                                                                                                                                                                                                                                                                                                                                                                                                                                                                                                                                                                                                                                                                                                                                                                                                                                                                                                                                                                                                                                                                                                                                                                                                                                                                                                                                                                                                                                                                                                                                                                                                                                                                                                                                                                                                                                                                                                                                                                                                                                              |            |                                               | linear                      | 7835             | Handle      |
| C7                                              | 20-502                              | .5 mfd., 200 v.                                                                                                                                                                                                                                                                                                                                                                                                                                                                                                                                                                                                                                                                                                                                                                                                                                                                                                                                                                                                                                                                                                                                                                                                                                                                                                                                                                                                                                                                                                                                                                                                                                                                                                                                                                                                                                                                                                                                                                                                                                                                                                               | R4,R22     | 18-47202                                      |                             | 7023             | with        |
| C8,C10                                          | 20-056                              | .05 mfd., 600 v.                                                                                                                                                                                                                                                                                                                                                                                                                                                                                                                                                                                                                                                                                                                                                                                                                                                                                                                                                                                                                                                                                                                                                                                                                                                                                                                                                                                                                                                                                                                                                                                                                                                                                                                                                                                                                                                                                                                                                                                                                                                                                                              | R5,R15     |                                               | 220K ohm, 20%               |                  | hardware    |
| C9A-C9B-C9C 25-51020 Electrolytic,5-10-20 mfd., |                                     |                                                                                                                                                                                                                                                                                                                                                                                                                                                                                                                                                                                                                                                                                                                                                                                                                                                                                                                                                                                                                                                                                                                                                                                                                                                                                                                                                                                                                                                                                                                                                                                                                                                                                                                                                                                                                                                                                                                                                                                                                                                                                                                               | R6         | 22-10512                                      | 1 megohm control,           | 53N              | Hinge       |
|                                                 |                                     | 450 v.                                                                                                                                                                                                                                                                                                                                                                                                                                                                                                                                                                                                                                                                                                                                                                                                                                                                                                                                                                                                                                                                                                                                                                                                                                                                                                                                                                                                                                                                                                                                                                                                                                                                                                                                                                                                                                                                                                                                                                                                                                                                                                                        |            |                                               | audio taper                 |                  |             |
| \$0°                                            |                                     |                                                                                                                                                                                                                                                                                                                                                                                                                                                                                                                                                                                                                                                                                                                                                                                                                                                                                                                                                                                                                                                                                                                                                                                                                                                                                                                                                                                                                                                                                                                                                                                                                                                                                                                                                                                                                                                                                                                                                                                                                                                                                                                               | R7,R19     |                                               | 2.2K ohm, 20%               | 3011N            | Catch       |
|                                                 |                                     |                                                                                                                                                                                                                                                                                                                                                                                                                                                                                                                                                                                                                                                                                                                                                                                                                                                                                                                                                                                                                                                                                                                                                                                                                                                                                                                                                                                                                                                                                                                                                                                                                                                                                                                                                                                                                                                                                                                                                                                                                                                                                                                               | R8,R20,R21 |                                               |                             | 273              | Lid         |
| MISCELLANE OUS PARTS                            |                                     |                                                                                                                                                                                                                                                                                                                                                                                                                                                                                                                                                                                                                                                                                                                                                                                                                                                                                                                                                                                                                                                                                                                                                                                                                                                                                                                                                                                                                                                                                                                                                                                                                                                                                                                                                                                                                                                                                                                                                                                                                                                                                                                               | R9,R18     | 18-33402                                      |                             |                  | support     |
| T1                                              | P-7                                 | Power Transformer                                                                                                                                                                                                                                                                                                                                                                                                                                                                                                                                                                                                                                                                                                                                                                                                                                                                                                                                                                                                                                                                                                                                                                                                                                                                                                                                                                                                                                                                                                                                                                                                                                                                                                                                                                                                                                                                                                                                                                                                                                                                                                             | R10        | 18-27151                                      |                             | 8M32             | Speaker,    |
| T2                                              | 091                                 | Output Transformer                                                                                                                                                                                                                                                                                                                                                                                                                                                                                                                                                                                                                                                                                                                                                                                                                                                                                                                                                                                                                                                                                                                                                                                                                                                                                                                                                                                                                                                                                                                                                                                                                                                                                                                                                                                                                                                                                                                                                                                                                                                                                                            | R11        | 18-33002                                      | 33 ohm, 20%                 | OWIDE            | 8 inch.     |
| SW1                                             | 2019                                | Toggle Switch SPST                                                                                                                                                                                                                                                                                                                                                                                                                                                                                                                                                                                                                                                                                                                                                                                                                                                                                                                                                                                                                                                                                                                                                                                                                                                                                                                                                                                                                                                                                                                                                                                                                                                                                                                                                                                                                                                                                                                                                                                                                                                                                                            | R12,R17    | 18-22502                                      |                             |                  | 3.2 ohm     |
|                                                 | 83130Bl                             | PR - 항공 : (2016년 1일 - 1925년 ) : (1) - (2) - (2) - (2) - (2) - (2) - (2) - (2) - (2) - (2) - (2) - (2) - (2) - (2) - (2) - (2) - (2) - (2) - (2) - (2) - (2) - (2) - (2) - (2) - (2) - (2) - (2) - (2) - (2) - (2) - (2) - (2) - (2) - (2) - (2) - (2) - (2) - (2) - (2) - (2) - (2) - (2) - (2) - (2) - (2) - (2) - (2) - (2) - (2) - (2) - (2) - (2) - (2) - (2) - (2) - (2) - (2) - (2) - (2) - (2) - (2) - (2) - (2) - (2) - (2) - (2) - (2) - (2) - (2) - (2) - (2) - (2) - (2) - (2) - (2) - (2) - (2) - (2) - (2) - (2) - (2) - (2) - (2) - (2) - (2) - (2) - (2) - (2) - (2) - (2) - (2) - (2) - (2) - (2) - (2) - (2) - (2) - (2) - (2) - (2) - (2) - (2) - (2) - (2) - (2) - (2) - (2) - (2) - (2) - (2) - (2) - (2) - (2) - (2) - (2) - (2) - (2) - (2) - (2) - (2) - (2) - (2) - (2) - (2) - (2) - (2) - (2) - (2) - (2) - (2) - (2) - (2) - (2) - (2) - (2) - (2) - (2) - (2) - (2) - (2) - (2) - (2) - (2) - (2) - (2) - (2) - (2) - (2) - (2) - (2) - (2) - (2) - (2) - (2) - (2) - (2) - (2) - (2) - (2) - (2) - (2) - (2) - (2) - (2) - (2) - (2) - (2) - (2) - (2) - (2) - (2) - (2) - (2) - (2) - (2) - (2) - (2) - (2) - (2) - (2) - (2) - (2) - (2) - (2) - (2) - (2) - (2) - (2) - (2) - (2) - (2) - (2) - (2) - (2) - (2) - (2) - (2) - (2) - (2) - (2) - (2) - (2) - (2) - (2) - (2) - (2) - (2) - (2) - (2) - (2) - (2) - (2) - (2) - (2) - (2) - (2) - (2) - (2) - (2) - (2) - (2) - (2) - (2) - (2) - (2) - (2) - (2) - (2) - (2) - (2) - (2) - (2) - (2) - (2) - (2) - (2) - (2) - (2) - (2) - (2) - (2) - (2) - (2) - (2) - (2) - (2) - (2) - (2) - (2) - (2) - (2) - (2) - (2) - (2) - (2) - (2) - (2) - (2) - (2) - (2) - (2) - (2) - (2) - (2) - (2) - (2) - (2) - (2) - (2) - (2) - (2) - (2) - (2) - (2) - (2) - (2) - (2) - (2) - (2) - (2) - (2) - (2) - (2) - (2) - (2) - (2) - (2) - (2) - (2) - (2) - (2) - (2) - (2) - (2) - (2) - (2) - (2) - (2) - (2) - (2) - (2) - (2) - (2) - (2) - (2) - (2) - (2) - (2) - (2) - (2) - (2) - (2) - (2) - (2) - (2) - (2) - (2) - (2) - (2) - (2) - (2) - (2) - (2) - (2) - (2) - (2) - (2) - (2) - (2) - (2) - (2) - (2) - (2) - (2) - (2) - (2) | R13        | 18-56402                                      |                             |                  | V.C.        |
|                                                 | FS49                                | Single Foot Switch                                                                                                                                                                                                                                                                                                                                                                                                                                                                                                                                                                                                                                                                                                                                                                                                                                                                                                                                                                                                                                                                                                                                                                                                                                                                                                                                                                                                                                                                                                                                                                                                                                                                                                                                                                                                                                                                                                                                                                                                                                                                                                            | R14        | 22-10513                                      | 1 megohm control,<br>linear | 1457M-V2 Owner's |             |
|                                                 |                                     |                                                                                                                                                                                                                                                                                                                                                                                                                                                                                                                                                                                                                                                                                                                                                                                                                                                                                                                                                                                                                                                                                                                                                                                                                                                                                                                                                                                                                                                                                                                                                                                                                                                                                                                                                                                                                                                                                                                                                                                                                                                                                                                               |            |                                               |                             |                  | Manual      |