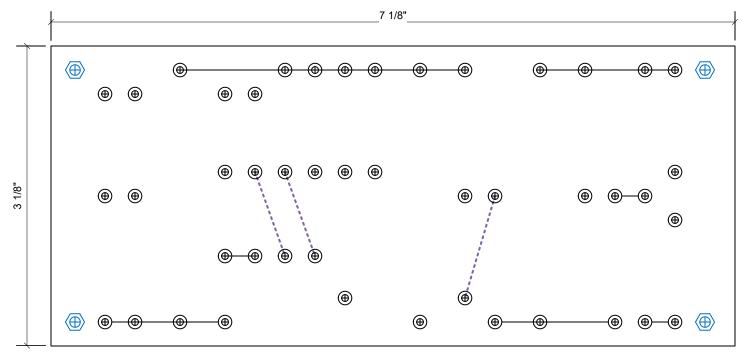

# DRILL/JUMPER GUIDE

#### **INSTRUCTIONS FOR PRINTING DRILL GUIDE**

( Turret --- drill size is 3/32"

Standoff – drill size to fit

Hole for wire pass thru – drill size to fit

Dashed lines are underboard jumpers

Board size is 3-1/8" X 7-1/8". Print 2 copies of this drill guide <u>FULL SIZE</u> on letter sized paper. Use one template as a drill guide. The other template will be used for installing jumpers. Measure the board length of the printout to verify it is 7-1/8". Attach to blank board using double sided carpet tape or spray adhesive. Use a center punch to put a mark at the cross hairs of each turret, standoff, and hole. Use a 3/32" drill bit to drill <u>all</u> holes. Then enlarge holes as needed for standoff screws and wire pass thru. Remove paper template from board and clean board thoroughly using mineral spirits and denatured alcohol. Load turrets.