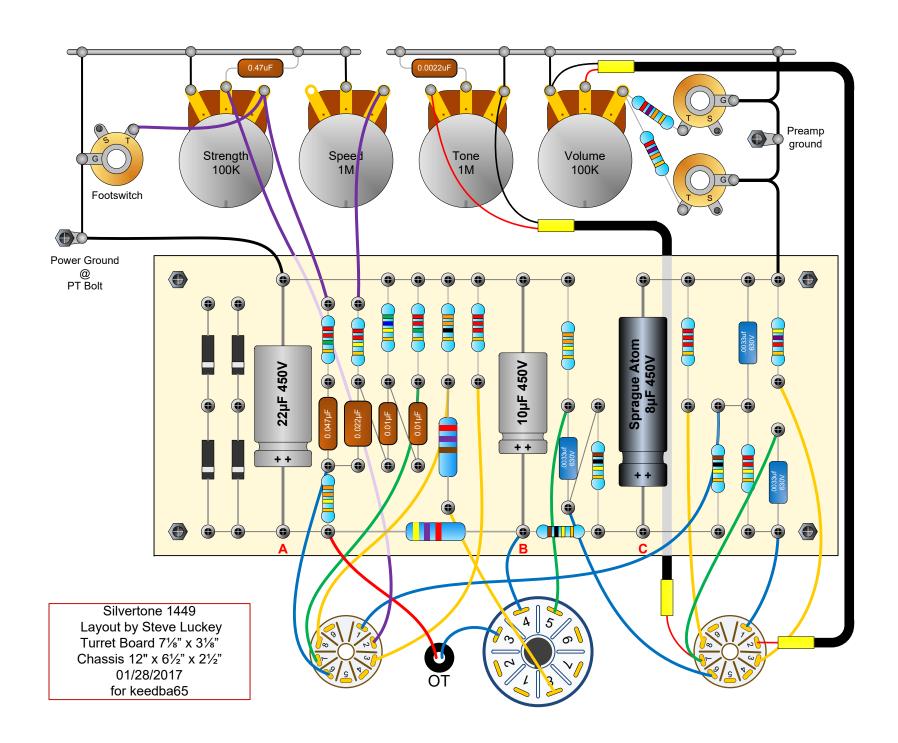

### SCHEMATIC DIAGRAM OF SILVERTONE CHASSIS 185.11090

| CHASSIS PARTS                                   |                                     |                                                                                                                                                                                                                                                                                                                                                                                                                                                                                                                                                                                                                                                                                                                                                                                                                                                                                                                                                                                                                                                                                                                                                                                                                                                                                                                                                                                                                                                                                                                                                                                                                                                                                                                                                                                                                                                                                                                                                                                                                                                                                                                               |            |                                               |                             | CABINET PARTS    |             |
|-------------------------------------------------|-------------------------------------|-------------------------------------------------------------------------------------------------------------------------------------------------------------------------------------------------------------------------------------------------------------------------------------------------------------------------------------------------------------------------------------------------------------------------------------------------------------------------------------------------------------------------------------------------------------------------------------------------------------------------------------------------------------------------------------------------------------------------------------------------------------------------------------------------------------------------------------------------------------------------------------------------------------------------------------------------------------------------------------------------------------------------------------------------------------------------------------------------------------------------------------------------------------------------------------------------------------------------------------------------------------------------------------------------------------------------------------------------------------------------------------------------------------------------------------------------------------------------------------------------------------------------------------------------------------------------------------------------------------------------------------------------------------------------------------------------------------------------------------------------------------------------------------------------------------------------------------------------------------------------------------------------------------------------------------------------------------------------------------------------------------------------------------------------------------------------------------------------------------------------------|------------|-----------------------------------------------|-----------------------------|------------------|-------------|
| Schematic                                       | Part                                |                                                                                                                                                                                                                                                                                                                                                                                                                                                                                                                                                                                                                                                                                                                                                                                                                                                                                                                                                                                                                                                                                                                                                                                                                                                                                                                                                                                                                                                                                                                                                                                                                                                                                                                                                                                                                                                                                                                                                                                                                                                                                                                               | Schematic  | Part                                          |                             | Part             |             |
| Location                                        | No.                                 | Description                                                                                                                                                                                                                                                                                                                                                                                                                                                                                                                                                                                                                                                                                                                                                                                                                                                                                                                                                                                                                                                                                                                                                                                                                                                                                                                                                                                                                                                                                                                                                                                                                                                                                                                                                                                                                                                                                                                                                                                                                                                                                                                   | Location   | No.                                           | Description                 | No.              | Description |
| CAPACITORS                                      |                                     |                                                                                                                                                                                                                                                                                                                                                                                                                                                                                                                                                                                                                                                                                                                                                                                                                                                                                                                                                                                                                                                                                                                                                                                                                                                                                                                                                                                                                                                                                                                                                                                                                                                                                                                                                                                                                                                                                                                                                                                                                                                                                                                               | RESISTORS  |                                               |                             | 1449C            | Case for    |
| C1, C3, C11                                     | , C3, C11 20-0036 .003 mfd., 600 v. |                                                                                                                                                                                                                                                                                                                                                                                                                                                                                                                                                                                                                                                                                                                                                                                                                                                                                                                                                                                                                                                                                                                                                                                                                                                                                                                                                                                                                                                                                                                                                                                                                                                                                                                                                                                                                                                                                                                                                                                                                                                                                                                               |            | (All resistors ½ watt unless otherwise noted) |                             |                  | 1449        |
| C2                                              | 20-220                              | .0022 mfd., 600 v.                                                                                                                                                                                                                                                                                                                                                                                                                                                                                                                                                                                                                                                                                                                                                                                                                                                                                                                                                                                                                                                                                                                                                                                                                                                                                                                                                                                                                                                                                                                                                                                                                                                                                                                                                                                                                                                                                                                                                                                                                                                                                                            | R1,R2      | 18-27302                                      | 27K ohm, 20%                | 1457C            | Case for    |
| C4,C5                                           | 20-016                              | .01 mfd., 600 v.                                                                                                                                                                                                                                                                                                                                                                                                                                                                                                                                                                                                                                                                                                                                                                                                                                                                                                                                                                                                                                                                                                                                                                                                                                                                                                                                                                                                                                                                                                                                                                                                                                                                                                                                                                                                                                                                                                                                                                                                                                                                                                              | R3,R16     | 22-10412                                      | 100K ohm control,           |                  | 1457        |
| C6                                              | 20-026                              | .02 mfd., 600 v.                                                                                                                                                                                                                                                                                                                                                                                                                                                                                                                                                                                                                                                                                                                                                                                                                                                                                                                                                                                                                                                                                                                                                                                                                                                                                                                                                                                                                                                                                                                                                                                                                                                                                                                                                                                                                                                                                                                                                                                                                                                                                                              |            |                                               | linear                      | 7835             | Handle      |
| C7                                              | 20-502                              | .5 mfd., 200 v.                                                                                                                                                                                                                                                                                                                                                                                                                                                                                                                                                                                                                                                                                                                                                                                                                                                                                                                                                                                                                                                                                                                                                                                                                                                                                                                                                                                                                                                                                                                                                                                                                                                                                                                                                                                                                                                                                                                                                                                                                                                                                                               | R4,R22     | 18-47202                                      |                             | 7023             | with        |
| C8,C10                                          | 20-056                              | .05 mfd., 600 v.                                                                                                                                                                                                                                                                                                                                                                                                                                                                                                                                                                                                                                                                                                                                                                                                                                                                                                                                                                                                                                                                                                                                                                                                                                                                                                                                                                                                                                                                                                                                                                                                                                                                                                                                                                                                                                                                                                                                                                                                                                                                                                              | R5,R15     |                                               | 220K ohm, 20%               |                  | hardware    |
| C9A-C9B-C9C 25-51020 Electrolytic,5-10-20 mfd., |                                     |                                                                                                                                                                                                                                                                                                                                                                                                                                                                                                                                                                                                                                                                                                                                                                                                                                                                                                                                                                                                                                                                                                                                                                                                                                                                                                                                                                                                                                                                                                                                                                                                                                                                                                                                                                                                                                                                                                                                                                                                                                                                                                                               | R6         | 22-10512                                      | 1 megohm control,           | 53N              | Hinge       |
|                                                 |                                     | 450 v.                                                                                                                                                                                                                                                                                                                                                                                                                                                                                                                                                                                                                                                                                                                                                                                                                                                                                                                                                                                                                                                                                                                                                                                                                                                                                                                                                                                                                                                                                                                                                                                                                                                                                                                                                                                                                                                                                                                                                                                                                                                                                                                        |            |                                               | audio taper                 |                  |             |
| \$0°                                            |                                     |                                                                                                                                                                                                                                                                                                                                                                                                                                                                                                                                                                                                                                                                                                                                                                                                                                                                                                                                                                                                                                                                                                                                                                                                                                                                                                                                                                                                                                                                                                                                                                                                                                                                                                                                                                                                                                                                                                                                                                                                                                                                                                                               | R7,R19     |                                               | 2.2K ohm, 20%               | 3011N            | Catch       |
|                                                 |                                     |                                                                                                                                                                                                                                                                                                                                                                                                                                                                                                                                                                                                                                                                                                                                                                                                                                                                                                                                                                                                                                                                                                                                                                                                                                                                                                                                                                                                                                                                                                                                                                                                                                                                                                                                                                                                                                                                                                                                                                                                                                                                                                                               | R8,R20,R21 |                                               |                             | 273              | Lid         |
| MISCELLANE OUS PARTS                            |                                     |                                                                                                                                                                                                                                                                                                                                                                                                                                                                                                                                                                                                                                                                                                                                                                                                                                                                                                                                                                                                                                                                                                                                                                                                                                                                                                                                                                                                                                                                                                                                                                                                                                                                                                                                                                                                                                                                                                                                                                                                                                                                                                                               | R9,R18     | 18-33402                                      |                             |                  | support     |
| T1                                              | P-7                                 | Power Transformer                                                                                                                                                                                                                                                                                                                                                                                                                                                                                                                                                                                                                                                                                                                                                                                                                                                                                                                                                                                                                                                                                                                                                                                                                                                                                                                                                                                                                                                                                                                                                                                                                                                                                                                                                                                                                                                                                                                                                                                                                                                                                                             | R10        | 18-27151                                      |                             | 8M32             | Speaker,    |
| T2                                              | 091                                 | Output Transformer                                                                                                                                                                                                                                                                                                                                                                                                                                                                                                                                                                                                                                                                                                                                                                                                                                                                                                                                                                                                                                                                                                                                                                                                                                                                                                                                                                                                                                                                                                                                                                                                                                                                                                                                                                                                                                                                                                                                                                                                                                                                                                            | R11        | 18-33002                                      | 33 ohm, 20%                 | OWIDE            | 8 inch.     |
| SW1                                             | 2019                                | Toggle Switch SPST                                                                                                                                                                                                                                                                                                                                                                                                                                                                                                                                                                                                                                                                                                                                                                                                                                                                                                                                                                                                                                                                                                                                                                                                                                                                                                                                                                                                                                                                                                                                                                                                                                                                                                                                                                                                                                                                                                                                                                                                                                                                                                            | R12,R17    | 18-22502                                      |                             |                  | 3.2 ohm     |
|                                                 | 83130Bl                             | PR - 항공 : (2016년 1일 - 1925년 ) : (1) - (2) - (2) - (2) - (2) - (2) - (2) - (2) - (2) - (2) - (2) - (2) - (2) - (2) - (2) - (2) - (2) - (2) - (2) - (2) - (2) - (2) - (2) - (2) - (2) - (2) - (2) - (2) - (2) - (2) - (2) - (2) - (2) - (2) - (2) - (2) - (2) - (2) - (2) - (2) - (2) - (2) - (2) - (2) - (2) - (2) - (2) - (2) - (2) - (2) - (2) - (2) - (2) - (2) - (2) - (2) - (2) - (2) - (2) - (2) - (2) - (2) - (2) - (2) - (2) - (2) - (2) - (2) - (2) - (2) - (2) - (2) - (2) - (2) - (2) - (2) - (2) - (2) - (2) - (2) - (2) - (2) - (2) - (2) - (2) - (2) - (2) - (2) - (2) - (2) - (2) - (2) - (2) - (2) - (2) - (2) - (2) - (2) - (2) - (2) - (2) - (2) - (2) - (2) - (2) - (2) - (2) - (2) - (2) - (2) - (2) - (2) - (2) - (2) - (2) - (2) - (2) - (2) - (2) - (2) - (2) - (2) - (2) - (2) - (2) - (2) - (2) - (2) - (2) - (2) - (2) - (2) - (2) - (2) - (2) - (2) - (2) - (2) - (2) - (2) - (2) - (2) - (2) - (2) - (2) - (2) - (2) - (2) - (2) - (2) - (2) - (2) - (2) - (2) - (2) - (2) - (2) - (2) - (2) - (2) - (2) - (2) - (2) - (2) - (2) - (2) - (2) - (2) - (2) - (2) - (2) - (2) - (2) - (2) - (2) - (2) - (2) - (2) - (2) - (2) - (2) - (2) - (2) - (2) - (2) - (2) - (2) - (2) - (2) - (2) - (2) - (2) - (2) - (2) - (2) - (2) - (2) - (2) - (2) - (2) - (2) - (2) - (2) - (2) - (2) - (2) - (2) - (2) - (2) - (2) - (2) - (2) - (2) - (2) - (2) - (2) - (2) - (2) - (2) - (2) - (2) - (2) - (2) - (2) - (2) - (2) - (2) - (2) - (2) - (2) - (2) - (2) - (2) - (2) - (2) - (2) - (2) - (2) - (2) - (2) - (2) - (2) - (2) - (2) - (2) - (2) - (2) - (2) - (2) - (2) - (2) - (2) - (2) - (2) - (2) - (2) - (2) - (2) - (2) - (2) - (2) - (2) - (2) - (2) - (2) - (2) - (2) - (2) - (2) - (2) - (2) - (2) - (2) - (2) - (2) - (2) - (2) - (2) - (2) - (2) - (2) - (2) - (2) - (2) - (2) - (2) - (2) - (2) - (2) - (2) - (2) - (2) - (2) - (2) - (2) - (2) - (2) - (2) - (2) - (2) - (2) - (2) - (2) - (2) - (2) - (2) - (2) - (2) - (2) - (2) - (2) - (2) - (2) - (2) - (2) - (2) - (2) - (2) - (2) - (2) - (2) - (2) - (2) - (2) - (2) - (2) - (2) - (2) - (2) - (2) - (2) - (2) - (2) - (2) - (2) - (2) | R13        | 18-56402                                      |                             |                  | V.C.        |
|                                                 | FS49                                | Single Foot Switch                                                                                                                                                                                                                                                                                                                                                                                                                                                                                                                                                                                                                                                                                                                                                                                                                                                                                                                                                                                                                                                                                                                                                                                                                                                                                                                                                                                                                                                                                                                                                                                                                                                                                                                                                                                                                                                                                                                                                                                                                                                                                                            | R14        | 22-10513                                      | 1 megohm control,<br>linear | 1457M-V2 Owner's |             |
|                                                 |                                     |                                                                                                                                                                                                                                                                                                                                                                                                                                                                                                                                                                                                                                                                                                                                                                                                                                                                                                                                                                                                                                                                                                                                                                                                                                                                                                                                                                                                                                                                                                                                                                                                                                                                                                                                                                                                                                                                                                                                                                                                                                                                                                                               |            |                                               |                             |                  | Manual      |