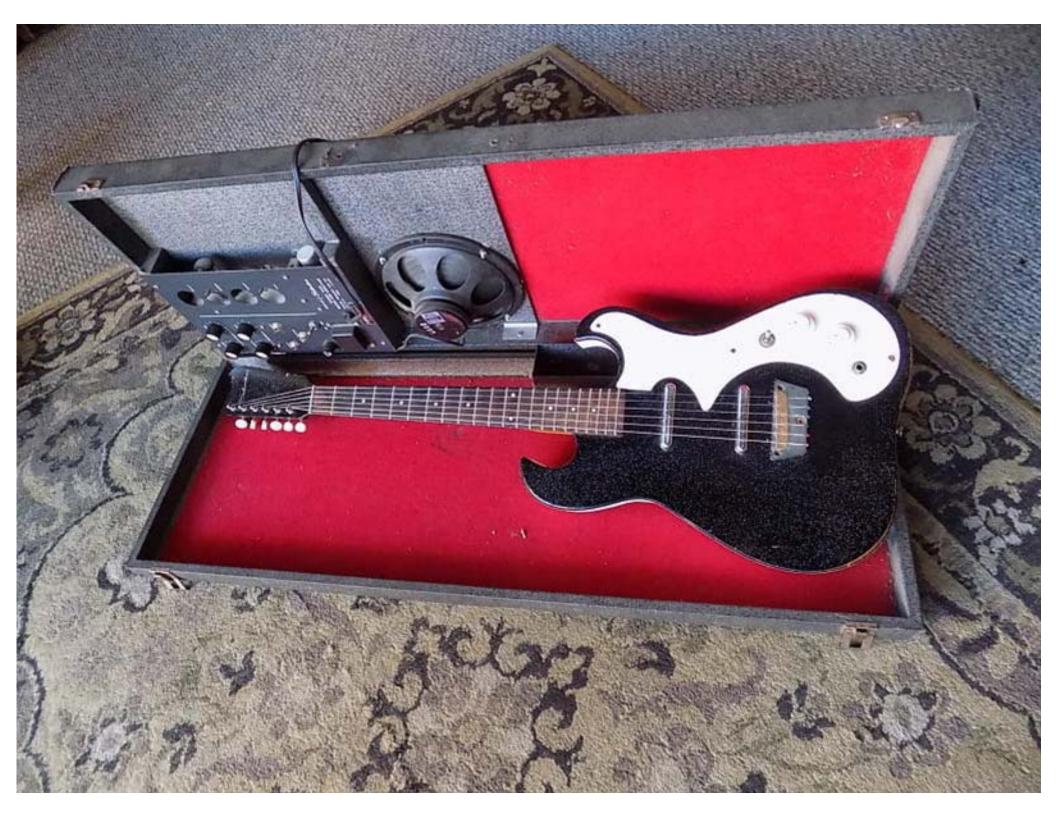

## GUITAR, AMPLIFIER, CASE COMBINATION

HOW TO ORDER PARTS: WHERE TO PLACE ORDER:

Replacement parts may be ordered through any Sears, Roebuck and Co. U.S.A., or in Canada, Simpsons-Sears Limited Retail or Mail Order Store. Prices available upon application.