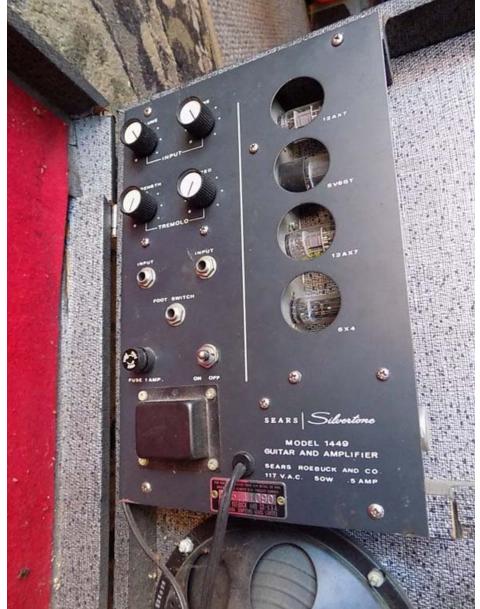

LOCATION OF CHASSIS AND MODEL NUMBERS:

The chassis number will be found on a metal plate attached to the chassis.

The model number will be found on the control panel.

ORDER MUST STATE:

1. The Part Number

The Part Description

The Chassis Number 3. 4. The Model Number

1449

1457

USED IN

MODELS