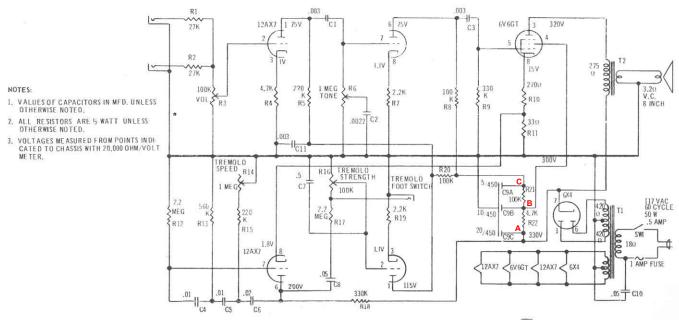

### SCHEMATIC DIAGRAM OF SILVERTONE CHASSIS 185.11090

| CHASSIS PARTS                                   |                                     |                                                                                                                                                                                                                                                                                                                                                                                                                                                                                                                                                                                                                                                                                                                                                                                                                                                                                                                                                                                                                                                                                                                                                                                                                                                                                                                                                                                                                                                                                                                                                                                                                                                                                                                                                                                                                                                                                                                                                                                                                                                                                                                               |            |                                               |                             | CABINET PARTS    |             |
|-------------------------------------------------|-------------------------------------|-------------------------------------------------------------------------------------------------------------------------------------------------------------------------------------------------------------------------------------------------------------------------------------------------------------------------------------------------------------------------------------------------------------------------------------------------------------------------------------------------------------------------------------------------------------------------------------------------------------------------------------------------------------------------------------------------------------------------------------------------------------------------------------------------------------------------------------------------------------------------------------------------------------------------------------------------------------------------------------------------------------------------------------------------------------------------------------------------------------------------------------------------------------------------------------------------------------------------------------------------------------------------------------------------------------------------------------------------------------------------------------------------------------------------------------------------------------------------------------------------------------------------------------------------------------------------------------------------------------------------------------------------------------------------------------------------------------------------------------------------------------------------------------------------------------------------------------------------------------------------------------------------------------------------------------------------------------------------------------------------------------------------------------------------------------------------------------------------------------------------------|------------|-----------------------------------------------|-----------------------------|------------------|-------------|
| Schematic                                       | Part                                |                                                                                                                                                                                                                                                                                                                                                                                                                                                                                                                                                                                                                                                                                                                                                                                                                                                                                                                                                                                                                                                                                                                                                                                                                                                                                                                                                                                                                                                                                                                                                                                                                                                                                                                                                                                                                                                                                                                                                                                                                                                                                                                               | Schematic  | Part                                          |                             | Part             |             |
| Location                                        | No.                                 | Description                                                                                                                                                                                                                                                                                                                                                                                                                                                                                                                                                                                                                                                                                                                                                                                                                                                                                                                                                                                                                                                                                                                                                                                                                                                                                                                                                                                                                                                                                                                                                                                                                                                                                                                                                                                                                                                                                                                                                                                                                                                                                                                   | Location   | No.                                           | Description                 | No.              | Description |
| CAPACITORS                                      |                                     |                                                                                                                                                                                                                                                                                                                                                                                                                                                                                                                                                                                                                                                                                                                                                                                                                                                                                                                                                                                                                                                                                                                                                                                                                                                                                                                                                                                                                                                                                                                                                                                                                                                                                                                                                                                                                                                                                                                                                                                                                                                                                                                               | RESISTORS  |                                               |                             | 1449C            | Case for    |
| C1, C3, C11                                     | , C3, C11 20-0036 .003 mfd., 600 v. |                                                                                                                                                                                                                                                                                                                                                                                                                                                                                                                                                                                                                                                                                                                                                                                                                                                                                                                                                                                                                                                                                                                                                                                                                                                                                                                                                                                                                                                                                                                                                                                                                                                                                                                                                                                                                                                                                                                                                                                                                                                                                                                               |            | (All resistors ½ watt unless otherwise noted) |                             |                  | 1449        |
| C2                                              | 20-220                              | .0022 mfd., 600 v.                                                                                                                                                                                                                                                                                                                                                                                                                                                                                                                                                                                                                                                                                                                                                                                                                                                                                                                                                                                                                                                                                                                                                                                                                                                                                                                                                                                                                                                                                                                                                                                                                                                                                                                                                                                                                                                                                                                                                                                                                                                                                                            | R1,R2      | 18-27302                                      | 27K ohm, 20%                | 1457C            | Case for    |
| C4,C5                                           | 20-016                              | .01 mfd., 600 v.                                                                                                                                                                                                                                                                                                                                                                                                                                                                                                                                                                                                                                                                                                                                                                                                                                                                                                                                                                                                                                                                                                                                                                                                                                                                                                                                                                                                                                                                                                                                                                                                                                                                                                                                                                                                                                                                                                                                                                                                                                                                                                              | R3,R16     | 22-10412                                      | 100K ohm control,           |                  | 1457        |
| C6                                              | 20-026                              | .02 mfd., 600 v.                                                                                                                                                                                                                                                                                                                                                                                                                                                                                                                                                                                                                                                                                                                                                                                                                                                                                                                                                                                                                                                                                                                                                                                                                                                                                                                                                                                                                                                                                                                                                                                                                                                                                                                                                                                                                                                                                                                                                                                                                                                                                                              |            |                                               | linear                      | 7835             | Handle      |
| C7                                              | 20-502                              | .5 mfd., 200 v.                                                                                                                                                                                                                                                                                                                                                                                                                                                                                                                                                                                                                                                                                                                                                                                                                                                                                                                                                                                                                                                                                                                                                                                                                                                                                                                                                                                                                                                                                                                                                                                                                                                                                                                                                                                                                                                                                                                                                                                                                                                                                                               | R4,R22     | 18-47202                                      |                             | 7023             | with        |
| C8,C10                                          | 20-056                              | .05 mfd., 600 v.                                                                                                                                                                                                                                                                                                                                                                                                                                                                                                                                                                                                                                                                                                                                                                                                                                                                                                                                                                                                                                                                                                                                                                                                                                                                                                                                                                                                                                                                                                                                                                                                                                                                                                                                                                                                                                                                                                                                                                                                                                                                                                              | R5,R15     |                                               | 220K ohm, 20%               |                  | hardware    |
| C9A-C9B-C9C 25-51020 Electrolytic,5-10-20 mfd., |                                     |                                                                                                                                                                                                                                                                                                                                                                                                                                                                                                                                                                                                                                                                                                                                                                                                                                                                                                                                                                                                                                                                                                                                                                                                                                                                                                                                                                                                                                                                                                                                                                                                                                                                                                                                                                                                                                                                                                                                                                                                                                                                                                                               | R6         | 22-10512                                      | 1 megohm control,           | 53N              | Hinge       |
|                                                 |                                     | 450 v.                                                                                                                                                                                                                                                                                                                                                                                                                                                                                                                                                                                                                                                                                                                                                                                                                                                                                                                                                                                                                                                                                                                                                                                                                                                                                                                                                                                                                                                                                                                                                                                                                                                                                                                                                                                                                                                                                                                                                                                                                                                                                                                        |            |                                               | audio taper                 |                  |             |
| \$0°                                            |                                     |                                                                                                                                                                                                                                                                                                                                                                                                                                                                                                                                                                                                                                                                                                                                                                                                                                                                                                                                                                                                                                                                                                                                                                                                                                                                                                                                                                                                                                                                                                                                                                                                                                                                                                                                                                                                                                                                                                                                                                                                                                                                                                                               | R7,R19     |                                               | 2.2K ohm, 20%               | 3011N            | Catch       |
|                                                 |                                     |                                                                                                                                                                                                                                                                                                                                                                                                                                                                                                                                                                                                                                                                                                                                                                                                                                                                                                                                                                                                                                                                                                                                                                                                                                                                                                                                                                                                                                                                                                                                                                                                                                                                                                                                                                                                                                                                                                                                                                                                                                                                                                                               | R8,R20,R21 |                                               |                             | 273              | Lid         |
| MISCELLANE OUS PARTS                            |                                     |                                                                                                                                                                                                                                                                                                                                                                                                                                                                                                                                                                                                                                                                                                                                                                                                                                                                                                                                                                                                                                                                                                                                                                                                                                                                                                                                                                                                                                                                                                                                                                                                                                                                                                                                                                                                                                                                                                                                                                                                                                                                                                                               | R9,R18     | 18-33402                                      |                             |                  | support     |
| T1                                              | P-7                                 | Power Transformer                                                                                                                                                                                                                                                                                                                                                                                                                                                                                                                                                                                                                                                                                                                                                                                                                                                                                                                                                                                                                                                                                                                                                                                                                                                                                                                                                                                                                                                                                                                                                                                                                                                                                                                                                                                                                                                                                                                                                                                                                                                                                                             | R10        | 18-27151                                      |                             | 8M32             | Speaker,    |
| T2                                              | 091                                 | Output Transformer                                                                                                                                                                                                                                                                                                                                                                                                                                                                                                                                                                                                                                                                                                                                                                                                                                                                                                                                                                                                                                                                                                                                                                                                                                                                                                                                                                                                                                                                                                                                                                                                                                                                                                                                                                                                                                                                                                                                                                                                                                                                                                            | R11        | 18-33002                                      | 33 ohm, 20%                 | OWIDE            | 8 inch.     |
| SW1                                             | 2019                                | Toggle Switch SPST                                                                                                                                                                                                                                                                                                                                                                                                                                                                                                                                                                                                                                                                                                                                                                                                                                                                                                                                                                                                                                                                                                                                                                                                                                                                                                                                                                                                                                                                                                                                                                                                                                                                                                                                                                                                                                                                                                                                                                                                                                                                                                            | R12,R17    | 18-22502                                      |                             |                  | 3.2 ohm     |
|                                                 | 83130Bl                             | PR - 항공 : (2016년 1일 - 1925년 ) : (1) - (2) - (2) - (2) - (2) - (2) - (2) - (2) - (2) - (2) - (2) - (2) - (2) - (2) - (2) - (2) - (2) - (2) - (2) - (2) - (2) - (2) - (2) - (2) - (2) - (2) - (2) - (2) - (2) - (2) - (2) - (2) - (2) - (2) - (2) - (2) - (2) - (2) - (2) - (2) - (2) - (2) - (2) - (2) - (2) - (2) - (2) - (2) - (2) - (2) - (2) - (2) - (2) - (2) - (2) - (2) - (2) - (2) - (2) - (2) - (2) - (2) - (2) - (2) - (2) - (2) - (2) - (2) - (2) - (2) - (2) - (2) - (2) - (2) - (2) - (2) - (2) - (2) - (2) - (2) - (2) - (2) - (2) - (2) - (2) - (2) - (2) - (2) - (2) - (2) - (2) - (2) - (2) - (2) - (2) - (2) - (2) - (2) - (2) - (2) - (2) - (2) - (2) - (2) - (2) - (2) - (2) - (2) - (2) - (2) - (2) - (2) - (2) - (2) - (2) - (2) - (2) - (2) - (2) - (2) - (2) - (2) - (2) - (2) - (2) - (2) - (2) - (2) - (2) - (2) - (2) - (2) - (2) - (2) - (2) - (2) - (2) - (2) - (2) - (2) - (2) - (2) - (2) - (2) - (2) - (2) - (2) - (2) - (2) - (2) - (2) - (2) - (2) - (2) - (2) - (2) - (2) - (2) - (2) - (2) - (2) - (2) - (2) - (2) - (2) - (2) - (2) - (2) - (2) - (2) - (2) - (2) - (2) - (2) - (2) - (2) - (2) - (2) - (2) - (2) - (2) - (2) - (2) - (2) - (2) - (2) - (2) - (2) - (2) - (2) - (2) - (2) - (2) - (2) - (2) - (2) - (2) - (2) - (2) - (2) - (2) - (2) - (2) - (2) - (2) - (2) - (2) - (2) - (2) - (2) - (2) - (2) - (2) - (2) - (2) - (2) - (2) - (2) - (2) - (2) - (2) - (2) - (2) - (2) - (2) - (2) - (2) - (2) - (2) - (2) - (2) - (2) - (2) - (2) - (2) - (2) - (2) - (2) - (2) - (2) - (2) - (2) - (2) - (2) - (2) - (2) - (2) - (2) - (2) - (2) - (2) - (2) - (2) - (2) - (2) - (2) - (2) - (2) - (2) - (2) - (2) - (2) - (2) - (2) - (2) - (2) - (2) - (2) - (2) - (2) - (2) - (2) - (2) - (2) - (2) - (2) - (2) - (2) - (2) - (2) - (2) - (2) - (2) - (2) - (2) - (2) - (2) - (2) - (2) - (2) - (2) - (2) - (2) - (2) - (2) - (2) - (2) - (2) - (2) - (2) - (2) - (2) - (2) - (2) - (2) - (2) - (2) - (2) - (2) - (2) - (2) - (2) - (2) - (2) - (2) - (2) - (2) - (2) - (2) - (2) - (2) - (2) - (2) - (2) - (2) - (2) - (2) - (2) - (2) - (2) - (2) - (2) - (2) - (2) - (2) - (2) | R13        | 18-56402                                      |                             |                  | V.C.        |
|                                                 | FS49                                | Single Foot Switch                                                                                                                                                                                                                                                                                                                                                                                                                                                                                                                                                                                                                                                                                                                                                                                                                                                                                                                                                                                                                                                                                                                                                                                                                                                                                                                                                                                                                                                                                                                                                                                                                                                                                                                                                                                                                                                                                                                                                                                                                                                                                                            | R14        | 22-10513                                      | 1 megohm control,<br>linear | 1457M-V2 Owner's |             |
|                                                 |                                     |                                                                                                                                                                                                                                                                                                                                                                                                                                                                                                                                                                                                                                                                                                                                                                                                                                                                                                                                                                                                                                                                                                                                                                                                                                                                                                                                                                                                                                                                                                                                                                                                                                                                                                                                                                                                                                                                                                                                                                                                                                                                                                                               |            |                                               |                             |                  | Manual      |